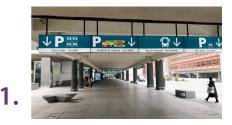

Walk toward the end of the road shown on this photo(1), cross the road and follow the car park P2(2)

They are no firefly indications in the Car Rental area, however, follow the signs for Hertz. Turn right in the P2 (Hertz sign is shown on the photo above)