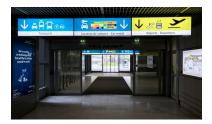

## Arrivals from Terminal:

Follow the signs for the Car rental area, mentioned on the head signs located inside the terminal.

From the luggage area, It should take you less than 15 minutes to find the Firefly location