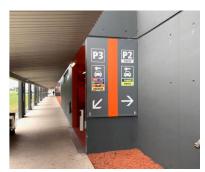

Walk toward the end of the road shown on this photo(1), cross the road and follow the car park P2(2)

They are no firefly indications in the Car Rental area, however, follow the signs for Hertz. Turn right in the P2 (Hertz sign is shown on the photo above)