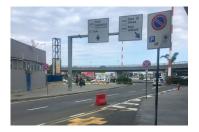

## **Arrivals from Terminal:**

The Firefly Location is located in the Rent a Car Terminal together with all the Rent a Car Companies.

From the terminal follow the signs "Rent a Car Shuttle", mentioned on the head signs located inside the Airport (Pic. 1).

From the Arrival's Exit You can walk to the Rent a Car Shuttle Bus Stop located on the right side. The bus runs every 15 minutes and takes about 5 minutes to get to the Rent a Car Terminal (Pics. 2-3).